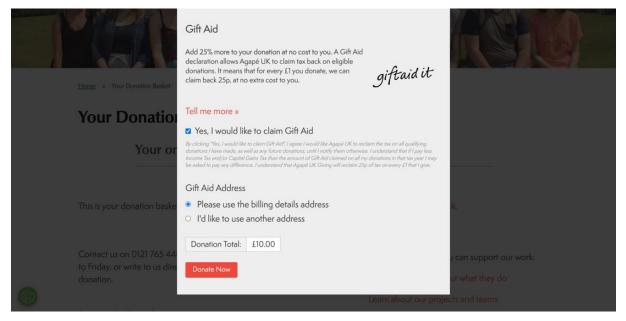

This is your donation basket. To purchase resources and products from our shop, visit shop.agape.org.uk.

8. Select "Standing order" as your payment method and enter your details

9. Scroll to the bottom. Tick the box if you are eligible for gift aid and click "Donate now"